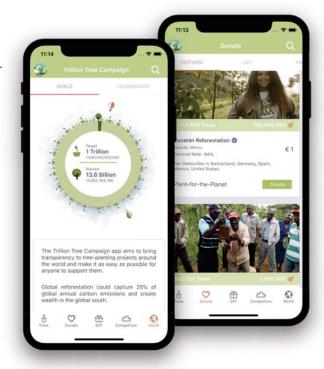

## Plant your own forest today. With the Plant-for-the-Planet app.

Let's plant trees against the climate crisis and help us children to save our future! You don't even need a spade, just your phone and the Plant-for-the-Planet app. It has never been easier to plant trees.

Download the app today! weplant.app/get